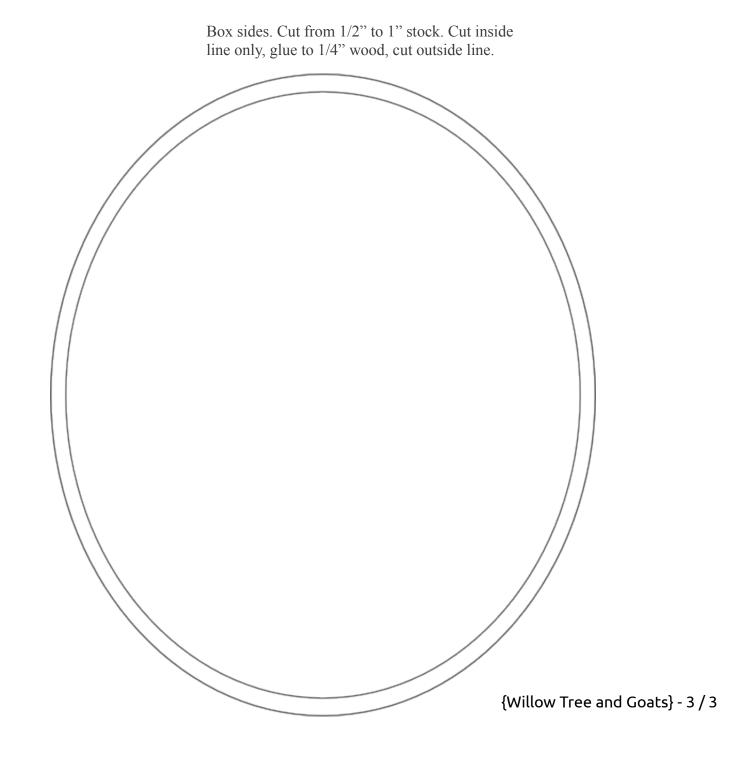

## Comments? srlm@srlmproductions.com

Build Steps:

1. Attach patterns to the wood using spray adheisive.

2. Cut out lid.

- 3. Cut out outside and inside lines of underside.
- 4. Glue underside to lid topside.
- 5. Cut on the center line of lid underside through both layers.
- 6. Cut inside line of box sides.
- 7. Glue box sides to a piece of 1/4" plywood.