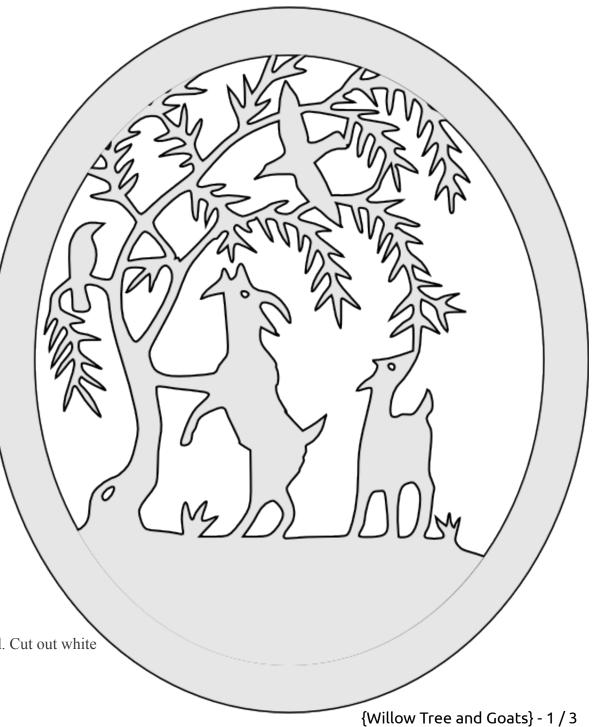

## Willow Tree and Goats

## A Box Design v0.1

## Comments? srlm@srlmproductions.com

Build Steps:

1. Attach patterns to the wood using spray adheisive.

2. Cut out lid.

- 3. Cut out outside and inside lines of underside.
- 4. Glue underside to lid topside.
- 5. Cut on the center line of lid underside through both layers.
- 6. Cut inside line of box sides.
- 7. Glue box sides to a piece of 1/4" plywood.

8. Cut around outside of box sides through both layers.

Lid topside. Cut from 1/4" plywood. Cut out white portions, leave grey area.

Lid underside. Cut inside line and outside line. Leave center line to be cut after underside is glued to lid. {Willow Tree and Goats} - 2 / 3