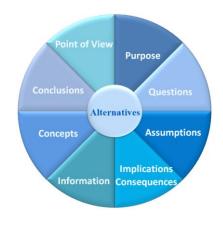

## Homework 2

You are considering of becoming a better student and you want to think through the question as deeply as possible. Go around the circle of 8-elements of critical thinking to assist your analysis:

- 1. What is your purpose in becoming a better student?
- 2. What is the key question that you are trying to address?
- 3. What are the main assumptions that you make?
- 4. What are implications and consequences of you becoming a better student?
- 5. What is the most important information you need to use to reason through this issue?
- 6. What are the main concepts the reasoning depends on?
- 7. From what point of view should you consider this issue?
- 8. What conclusions can you draw from your reasoning?
- 9. What are the alternatives?